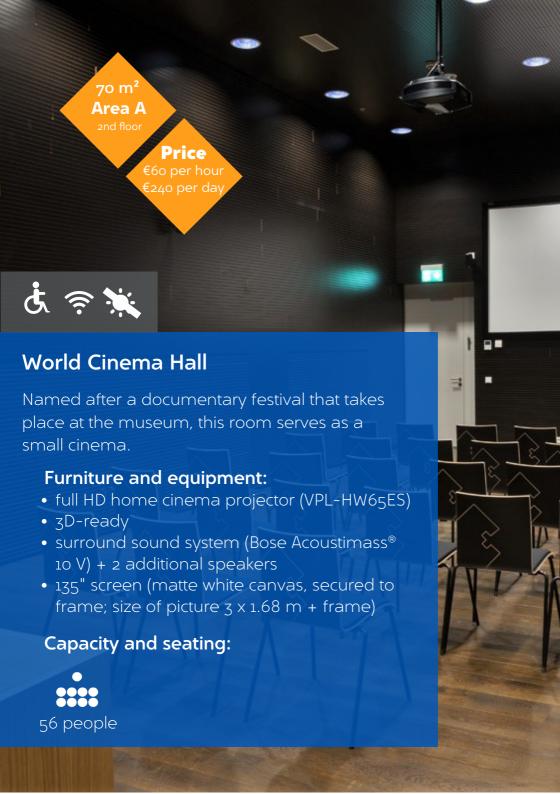

#### **ROOMS**

| ROOM                                | area   | location | floor           | Classroom | Cafe style | Theater style | U-shape | price<br>per hour | price<br>per day | daylight |
|-------------------------------------|--------|----------|-----------------|-----------|------------|---------------|---------|-------------------|------------------|----------|
| Oskar Kallas<br>Auditorium          | 40 m²  | Area A   | 1st floor       | 14        | 25         | 30            | 16      | 45                | 200              | Yes      |
| Helmi Kurrik<br>Auditorium          | 62 m²  | Area A   | 1st floor       | 24        | 40         | 50            | 18      | 45                | 200              | Yes      |
| Aliise Moora<br>Auditorium          | 73 m²  | Area A   | 1st floor       | 30        | 48         | 60            | 22      | 45                | 200              | Yes      |
| Matthias Johann<br>Eisen Auditorium | 46 m²  | Area A   | 1st floor       |           | 25         | 25            | 12      | 45                | 200              | Yes      |
| llmari Manninen<br>Video Auditorium | 85 m²  | Area A   | 1st floor       |           | 26         | 60            | 26      | 60                | 240              | No       |
| World Cinema<br>Hall                | 70 m²  | Area A   | 2nd floor       |           |            | 56            |         | 60                | 240              | No       |
| Jakob Hurt Hall                     | 250 m² | Area A   | 1st floor       |           |            | 250           |         | 140               | 780              | No       |
| Theatre Hall                        | 208 m² | Area B   | Ground<br>floor |           | 140        | 200           |         | 96                | 660              | No       |