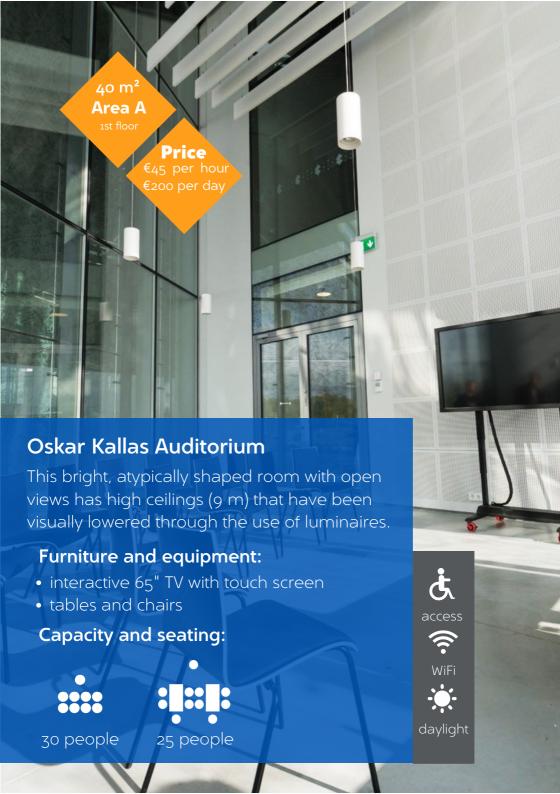

#### **ROOMS**

| ROOM                                | area   | location | floor           | Classroom | Cafe style | Theater style | U-shape | price<br>per hour | price<br>per day | daylight |
|-------------------------------------|--------|----------|-----------------|-----------|------------|---------------|---------|-------------------|------------------|----------|
| Oskar Kallas<br>Auditorium          | 40 m²  | Area A   | 1st floor       | 14        | 25         | 30            | 16      | 45                | 200              | Yes      |
| Helmi Kurrik<br>Auditorium          | 62 m²  | Area A   | 1st floor       | 24        | 40         | 50            | 18      | 45                | 200              | Yes      |
| Aliise Moora<br>Auditorium          | 73 m²  | Area A   | 1st floor       | 30        | 48         | 60            | 22      | 45                | 200              | Yes      |
| Matthias Johann<br>Eisen Auditorium | 46 m²  | Area A   | 1st floor       |           | 25         | 25            | 12      | 45                | 200              | Yes      |
| llmari Manninen<br>Video Auditorium | 85 m²  | Area A   | 1st floor       |           | 26         | 60            | 26      | 60                | 240              | No       |
| World Cinema<br>Hall                | 70 m²  | Area A   | 2nd floor       |           |            | 56            |         | 60                | 240              | No       |
| Jakob Hurt Hall                     | 250 m² | Area A   | 1st floor       |           |            | 250           |         | 140               | 780              | No       |
| Theatre Hall                        | 208 m² | Area B   | Ground<br>floor |           | 140        | 200           |         | 96                | 660              | No       |