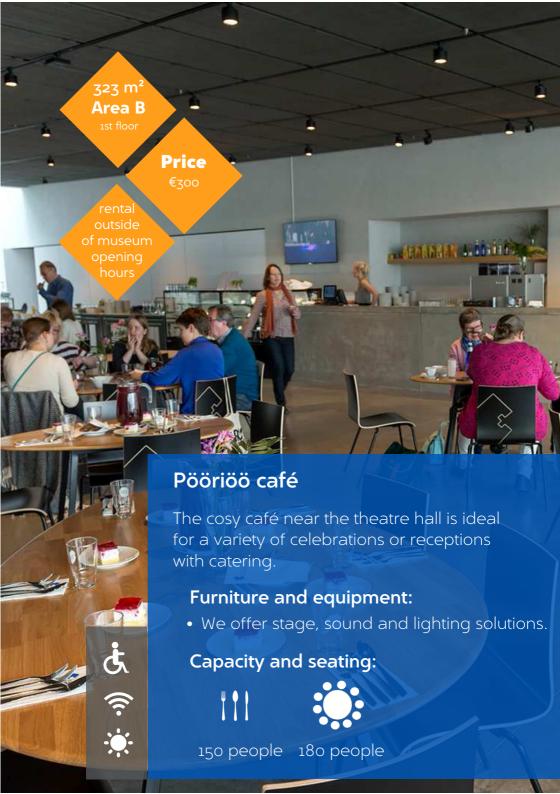

# ROOMS (outside opening hours of museum)

| ROOM                                                                                  | area   | location        | floor     | Gala dinner                         | Theater style                       | Reception | event<br>price | price<br>per day | daylight |
|---------------------------------------------------------------------------------------|--------|-----------------|-----------|-------------------------------------|-------------------------------------|-----------|----------------|------------------|----------|
| Lobby Reception<br>Area                                                               | 580 m² | Area A          | 1st floor | 480                                 | 600                                 | 1000      | 1800           |                  | Yes      |
| Zone A (in full)                                                                      |        | Area A          | 1st floor |                                     | Large<br>receptions;<br>trade fairs | 1000 +    | 2880           |                  | Yes      |
| Pööripäev<br>restaurant                                                               | 445 m² | Area A          | 1st floor | 150                                 |                                     |           | 300            |                  | Yes      |
| Pööriöö café                                                                          | 323 m² | Area B          | 1st floor | 150-180<br>(depending<br>on tables) |                                     |           | 300            |                  | Yes      |
| Zone B (in full):<br>café + theatre hall with<br>open gallery passage<br>on 2 levelss |        | Area B          | 1st floor | 200                                 | 220                                 | 400       | 1440           |                  | Yes      |
| Distillery                                                                            | 310 m² | outdoor<br>area | 1st floor |                                     | 200                                 |           |                | 420              | Yes      |