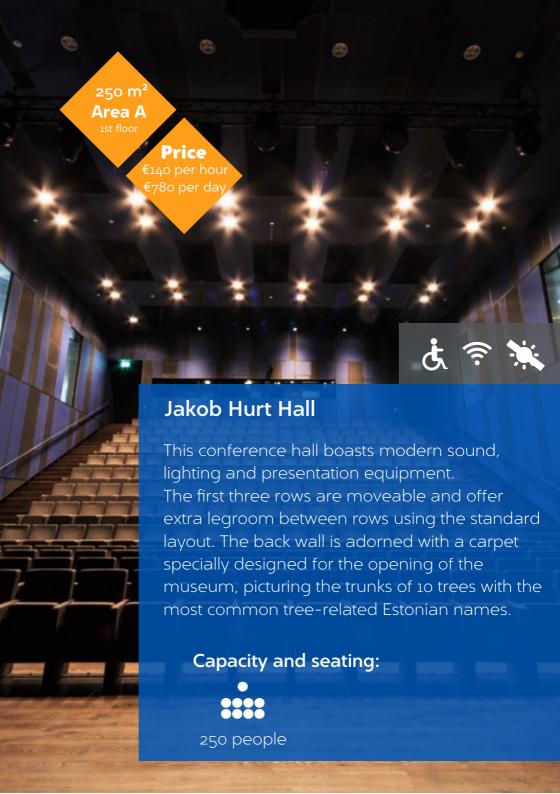

#### **ROOMS**

| ROOM                                | area   | location | floor           | Classroom | Cafe style | Theater style | U-shape | price<br>per hour | price<br>per day | daylight |
|-------------------------------------|--------|----------|-----------------|-----------|------------|---------------|---------|-------------------|------------------|----------|
| Oskar Kallas<br>Auditorium          | 40 m²  | Area A   | 1st floor       | 14        | 25         | 30            | 16      | 45                | 200              | Yes      |
| Helmi Kurrik<br>Auditorium          | 62 m²  | Area A   | 1st floor       | 24        | 40         | 50            | 18      | 45                | 200              | Yes      |
| Aliise Moora<br>Auditorium          | 73 m²  | Area A   | 1st floor       | 30        | 48         | 60            | 22      | 45                | 200              | Yes      |
| Matthias Johann<br>Eisen Auditorium | 46 m²  | Area A   | 1st floor       |           | 25         | 25            | 12      | 45                | 200              | Yes      |
| llmari Manninen<br>Video Auditorium | 85 m²  | Area A   | 1st floor       |           | 26         | 60            | 26      | 60                | 240              | No       |
| World Cinema<br>Hall                | 70 m²  | Area A   | 2nd floor       |           |            | 56            |         | 60                | 240              | No       |
| Jakob Hurt Hall                     | 250 m² | Area A   | 1st floor       |           |            | 250           |         | 140               | 780              | No       |
| Theatre Hall                        | 208 m² | Area B   | Ground<br>floor |           | 140        | 200           |         | 96                | 660              | No       |