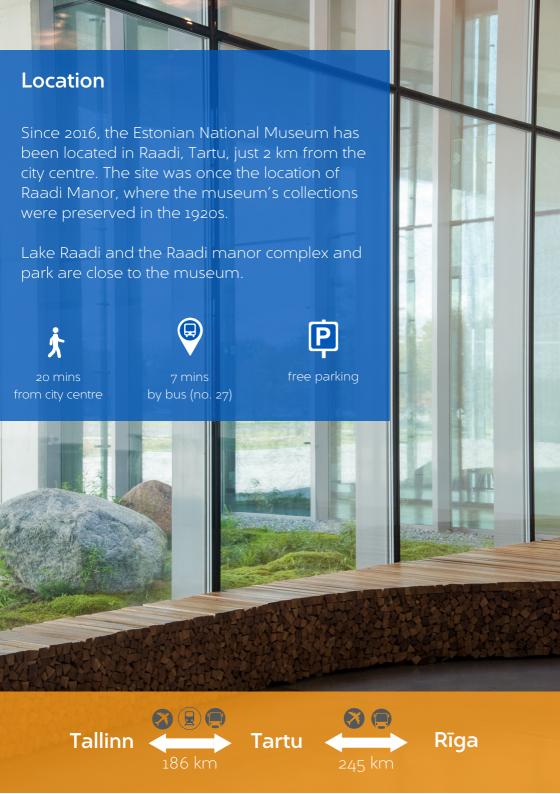

## The museum

The main content of the museum is, of course, exhibitions and art gallery displays. In order to enrich the world of exhibitions, we also operate as a multifaceted cultural centre where you can organise conferences, training events, concerts, workshops, theatre performances and more.