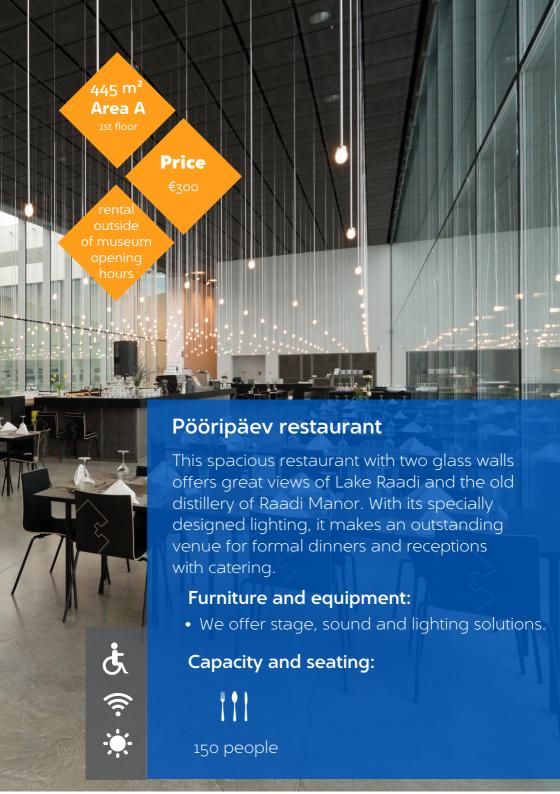

# ROOMS (outside opening hours of museum)

| ROOM                                                                                  | area   | location        | floor     | Gala dinner                         | Theater style                       | Reception | event<br>price | price<br>per day | daylight |
|---------------------------------------------------------------------------------------|--------|-----------------|-----------|-------------------------------------|-------------------------------------|-----------|----------------|------------------|----------|
| Lobby Reception<br>Area                                                               | 580 m² | Area A          | 1st floor | 480                                 | 600                                 | 1000      | 1800           |                  | Yes      |
| Zone A (in full)                                                                      |        | Area A          | 1st floor |                                     | Large<br>receptions;<br>trade fairs | 1000 +    | 2880           |                  | Yes      |
| Pööripäev<br>restaurant                                                               | 445 m² | Area A          | 1st floor | 150                                 |                                     |           | 300            |                  | Yes      |
| Pööriöö café                                                                          | 323 m² | Area B          | 1st floor | 150-180<br>(depending<br>on tables) |                                     |           | 300            |                  | Yes      |
| Zone B (in full):<br>café + theatre hall with<br>open gallery passage<br>on 2 levelss |        | Area B          | 1st floor | 200                                 | 220                                 | 400       | 1440           |                  | Yes      |
| Distillery                                                                            | 310 m² | outdoor<br>area | 1st floor |                                     | 200                                 |           |                | 420              | Yes      |