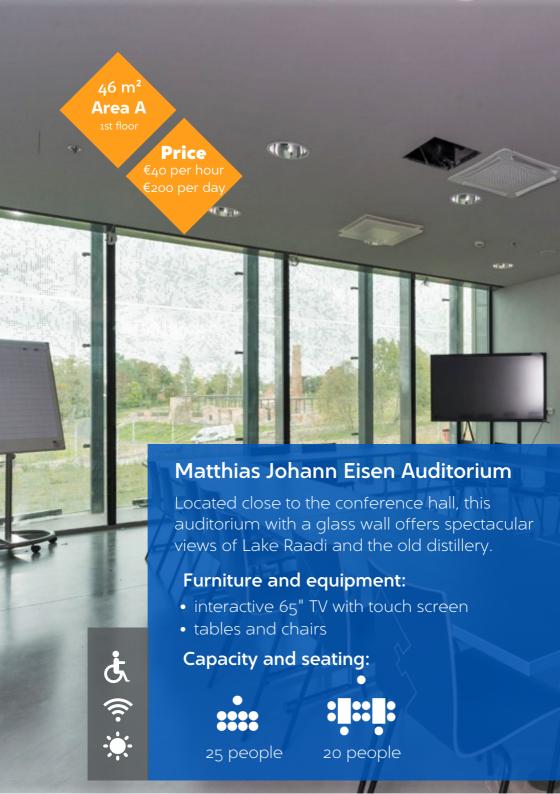

#### **ROOMS**

| ROOM                                | area   | location | floor           | Classroom | Cafe style | Theater style | U-shape | price<br>per hour | price<br>per day | daylight |
|-------------------------------------|--------|----------|-----------------|-----------|------------|---------------|---------|-------------------|------------------|----------|
| Oskar Kallas<br>Auditorium          | 40 m²  | Area A   | 1st floor       | 14        | 25         | 30            | 16      | 45                | 200              | Yes      |
| Helmi Kurrik<br>Auditorium          | 62 m²  | Area A   | 1st floor       | 24        | 40         | 50            | 18      | 45                | 200              | Yes      |
| Aliise Moora<br>Auditorium          | 73 m²  | Area A   | 1st floor       | 30        | 48         | 60            | 22      | 45                | 200              | Yes      |
| Matthias Johann<br>Eisen Auditorium | 46 m²  | Area A   | 1st floor       |           | 25         | 25            | 12      | 45                | 200              | Yes      |
| llmari Manninen<br>Video Auditorium | 85 m²  | Area A   | 1st floor       |           | 26         | 60            | 26      | 60                | 240              | No       |
| World Cinema<br>Hall                | 70 m²  | Area A   | 2nd floor       |           |            | 56            |         | 60                | 240              | No       |
| Jakob Hurt Hall                     | 250 m² | Area A   | 1st floor       |           |            | 250           |         | 140               | 780              | No       |
| Theatre Hall                        | 208 m² | Area B   | Ground<br>floor |           | 140        | 200           |         | 96                | 660              | No       |