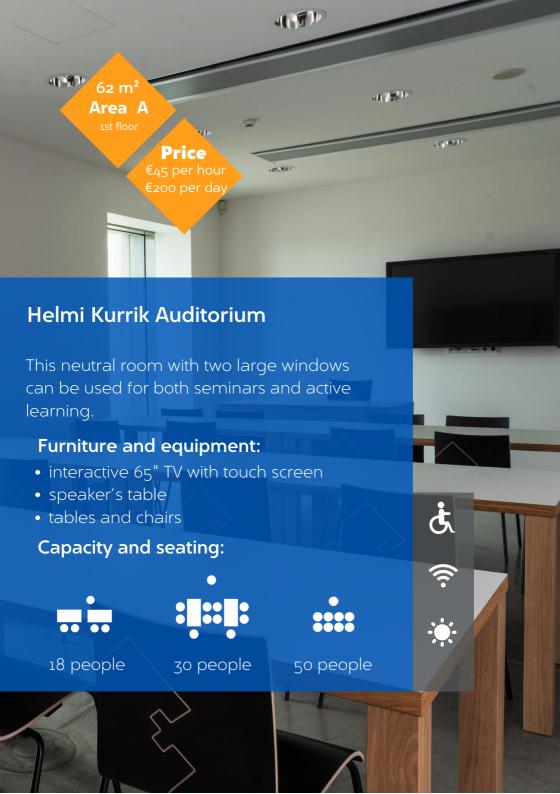

#### **ROOMS**

| ROOM                                | area   | location | floor           | Classroom | Cafe style | Theater style | U-shape | price<br>per hour | price<br>per day | daylight |
|-------------------------------------|--------|----------|-----------------|-----------|------------|---------------|---------|-------------------|------------------|----------|
| Oskar Kallas<br>Auditorium          | 40 m²  | Area A   | 1st floor       | 14        | 25         | 30            | 16      | 45                | 200              | Yes      |
| Helmi Kurrik<br>Auditorium          | 62 m²  | Area A   | 1st floor       | 24        | 40         | 50            | 18      | 45                | 200              | Yes      |
| Aliise Moora<br>Auditorium          | 73 m²  | Area A   | 1st floor       | 30        | 48         | 60            | 22      | 45                | 200              | Yes      |
| Matthias Johann<br>Eisen Auditorium | 46 m²  | Area A   | 1st floor       |           | 25         | 25            | 12      | 45                | 200              | Yes      |
| llmari Manninen<br>Video Auditorium | 85 m²  | Area A   | 1st floor       |           | 26         | 60            | 26      | 60                | 240              | No       |
| World Cinema<br>Hall                | 70 m²  | Area A   | 2nd floor       |           |            | 56            |         | 60                | 240              | No       |
| Jakob Hurt Hall                     | 250 m² | Area A   | 1st floor       |           |            | 250           |         | 140               | 780              | No       |
| Theatre Hall                        | 208 m² | Area B   | Ground<br>floor |           | 140        | 200           |         | 96                | 660              | No       |