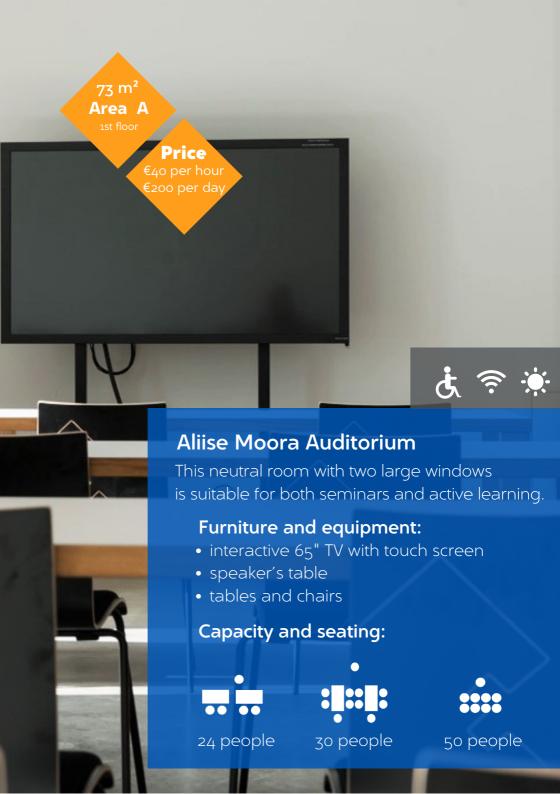

#### **ROOMS**

| ROOM                                | area   | location | floor           | Classroom | Cafe style | Theater style | U-shape | price<br>per hour | price<br>per day | daylight |
|-------------------------------------|--------|----------|-----------------|-----------|------------|---------------|---------|-------------------|------------------|----------|
| Oskar Kallas<br>Auditorium          | 40 m²  | Area A   | 1st floor       | 14        | 25         | 30            | 16      | 45                | 200              | Yes      |
| Helmi Kurrik<br>Auditorium          | 62 m²  | Area A   | 1st floor       | 24        | 40         | 50            | 18      | 45                | 200              | Yes      |
| Aliise Moora<br>Auditorium          | 73 m²  | Area A   | 1st floor       | 30        | 48         | 60            | 22      | 45                | 200              | Yes      |
| Matthias Johann<br>Eisen Auditorium | 46 m²  | Area A   | 1st floor       |           | 25         | 25            | 12      | 45                | 200              | Yes      |
| llmari Manninen<br>Video Auditorium | 85 m²  | Area A   | 1st floor       |           | 26         | 60            | 26      | 60                | 240              | No       |
| World Cinema<br>Hall                | 70 m²  | Area A   | 2nd floor       |           |            | 56            |         | 60                | 240              | No       |
| Jakob Hurt Hall                     | 250 m² | Area A   | 1st floor       |           |            | 250           |         | 140               | 780              | No       |
| Theatre Hall                        | 208 m² | Area B   | Ground<br>floor |           | 140        | 200           |         | 96                | 660              | No       |