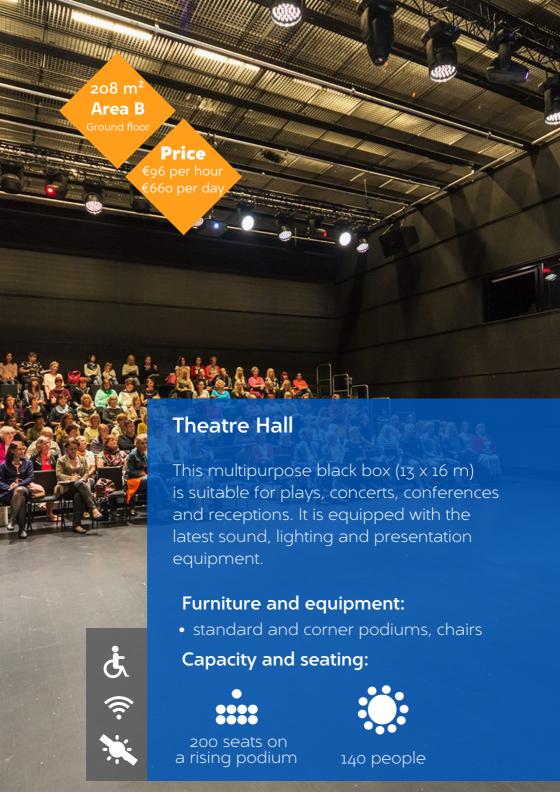

#### **ROOMS**

| ROOM                                | area   | location | floor           | Classroom | Cafe style | Theater style | U-shape | price<br>per hour | price<br>per day | daylight |
|-------------------------------------|--------|----------|-----------------|-----------|------------|---------------|---------|-------------------|------------------|----------|
| Oskar Kallas<br>Auditorium          | 40 m²  | Area A   | 1st floor       | 14        | 25         | 30            | 16      | 45                | 200              | Yes      |
| Helmi Kurrik<br>Auditorium          | 62 m²  | Area A   | 1st floor       | 24        | 40         | 50            | 18      | 45                | 200              | Yes      |
| Aliise Moora<br>Auditorium          | 73 m²  | Area A   | 1st floor       | 30        | 48         | 60            | 22      | 45                | 200              | Yes      |
| Matthias Johann<br>Eisen Auditorium | 46 m²  | Area A   | 1st floor       |           | 25         | 25            | 12      | 45                | 200              | Yes      |
| llmari Manninen<br>Video Auditorium | 85 m²  | Area A   | 1st floor       |           | 26         | 60            | 26      | 60                | 240              | No       |
| World Cinema<br>Hall                | 70 m²  | Area A   | 2nd floor       |           |            | 56            |         | 60                | 240              | No       |
| Jakob Hurt Hall                     | 250 m² | Area A   | 1st floor       |           |            | 250           |         | 140               | 780              | No       |
| Theatre Hall                        | 208 m² | Area B   | Ground<br>floor |           | 140        | 200           |         | 96                | 660              | No       |