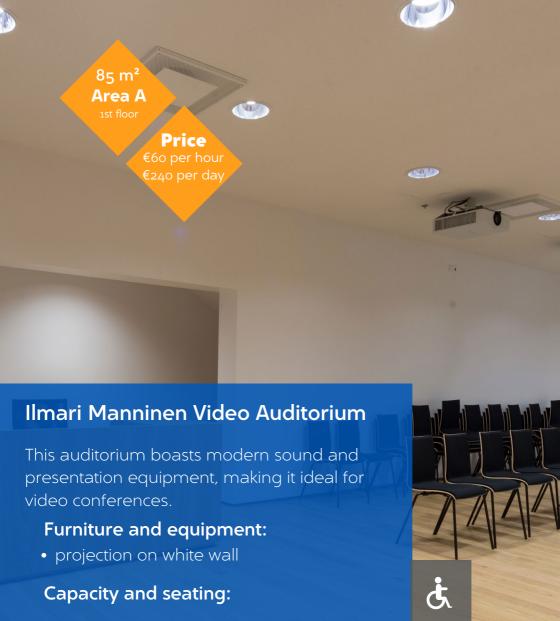

#### **ROOMS**

| ROOM                                | area   | location | floor           | Classroom | Cafe style | Theater style | U-shape | price<br>per hour | price<br>per day | daylight |
|-------------------------------------|--------|----------|-----------------|-----------|------------|---------------|---------|-------------------|------------------|----------|
| Oskar Kallas<br>Auditorium          | 40 m²  | Area A   | 1st floor       | 14        | 25         | 30            | 16      | 45                | 200              | Yes      |
| Helmi Kurrik<br>Auditorium          | 62 m²  | Area A   | 1st floor       | 24        | 40         | 50            | 18      | 45                | 200              | Yes      |
| Aliise Moora<br>Auditorium          | 73 m²  | Area A   | 1st floor       | 30        | 48         | 60            | 22      | 45                | 200              | Yes      |
| Matthias Johann<br>Eisen Auditorium | 46 m²  | Area A   | 1st floor       |           | 25         | 25            | 12      | 45                | 200              | Yes      |
| llmari Manninen<br>Video Auditorium | 85 m²  | Area A   | 1st floor       |           | 26         | 60            | 26      | 60                | 240              | No       |
| World Cinema<br>Hall                | 70 m²  | Area A   | 2nd floor       |           |            | 56            |         | 60                | 240              | No       |
| Jakob Hurt Hall                     | 250 m² | Area A   | 1st floor       |           |            | 250           |         | 140               | 780              | No       |
| Theatre Hall                        | 208 m² | Area B   | Ground<br>floor |           | 140        | 200           |         | 96                | 660              | No       |