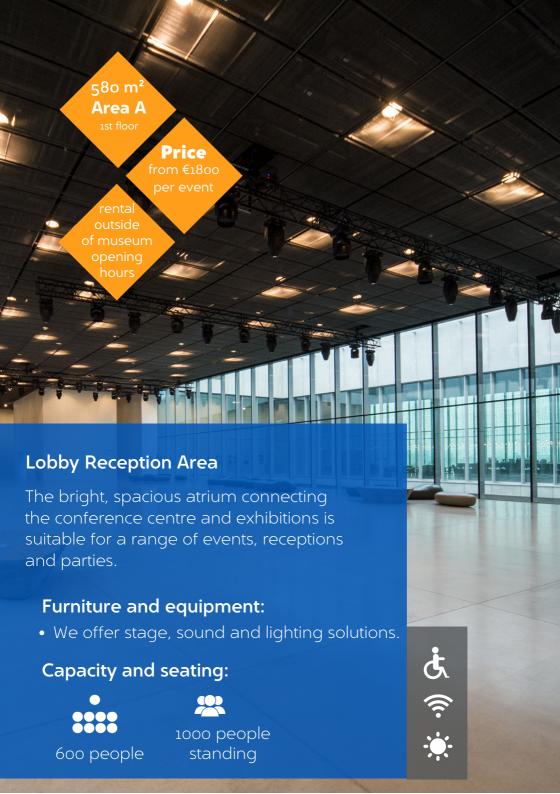

# ROOMS (outside opening hours of museum)

| ROOM                                                                                  | area   | location        | floor     | Gala dinner                         | Theater style                       | Reception | event<br>price | price<br>per day | daylight |
|---------------------------------------------------------------------------------------|--------|-----------------|-----------|-------------------------------------|-------------------------------------|-----------|----------------|------------------|----------|
| Lobby Reception<br>Area                                                               | 580 m² | Area A          | 1st floor | 480                                 | 600                                 | 1000      | 1800           |                  | Yes      |
| Zone A (in full)                                                                      |        | Area A          | 1st floor |                                     | Large<br>receptions;<br>trade fairs | 1000 +    | 2880           |                  | Yes      |
| Pööripäev<br>restaurant                                                               | 445 m² | Area A          | 1st floor | 150                                 |                                     |           | 300            |                  | Yes      |
| Pööriöö café                                                                          | 323 m² | Area B          | 1st floor | 150-180<br>(depending<br>on tables) |                                     |           | 300            |                  | Yes      |
| Zone B (in full):<br>café + theatre hall with<br>open gallery passage<br>on 2 levelss |        | Area B          | 1st floor | 200                                 | 220                                 | 400       | 1440           |                  | Yes      |
| Distillery                                                                            | 310 m² | outdoor<br>area | 1st floor |                                     | 200                                 |           |                | 420              | Yes      |