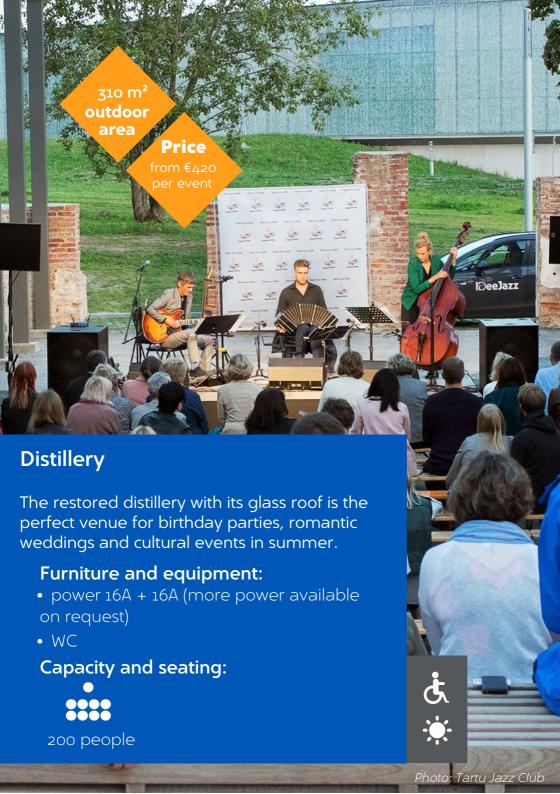

# ROOMS (outside opening hours of museum)

| ROOM                                                                                  | area   | location        | floor     | Gala dinner                         | Theater style                       | Reception | event<br>price | price<br>per day | daylight |
|---------------------------------------------------------------------------------------|--------|-----------------|-----------|-------------------------------------|-------------------------------------|-----------|----------------|------------------|----------|
| Lobby Reception<br>Area                                                               | 580 m² | Area A          | 1st floor | 480                                 | 600                                 | 1000      | 1800           |                  | Yes      |
| Zone A (in full)                                                                      |        | Area A          | 1st floor |                                     | Large<br>receptions;<br>trade fairs | 1000 +    | 2880           |                  | Yes      |
| Pööripäev<br>restaurant                                                               | 445 m² | Area A          | 1st floor | 150                                 |                                     |           | 300            |                  | Yes      |
| Pööriöö café                                                                          | 323 m² | Area B          | 1st floor | 150-180<br>(depending<br>on tables) |                                     |           | 300            |                  | Yes      |
| Zone B (in full):<br>café + theatre hall with<br>open gallery passage<br>on 2 levelss |        | Area B          | 1st floor | 200                                 | 220                                 | 400       | 1440           |                  | Yes      |
| Distillery                                                                            | 310 m² | outdoor<br>area | 1st floor |                                     | 200                                 |           |                | 420              | Yes      |